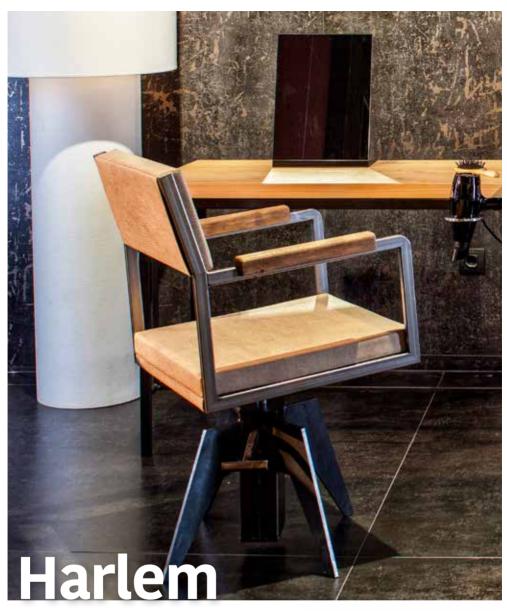

### Armchair

#### W 54 cm x P 60 cm x H min 89 - max 103 cm

Swivel chair with hydraulic pump with brake, black painted iron frame with calamine, transparent varnished solid oak armrests.

Extra comfort seat with elastic straps, removable back cushion cover with zip fastening, removable seat cushion cover with Velcro fastening.

Black painted iron-made foot with calamine and hydraulic pump with brake system 150 mm excursion.