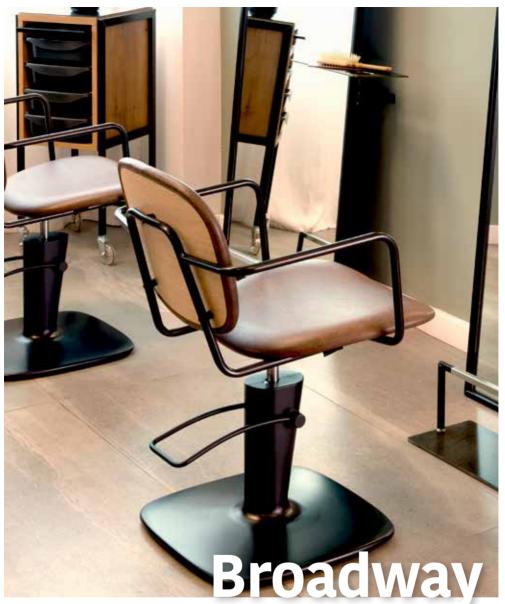

### Armchair

#### W 54 cm x P 60 cm x H min 89 - max 103 cm

Swivel chair with hydraulic pump with brake, black painted iron frame with calamine, transparent varnished solid oak armrests.

Extra comfort seat with elastic straps, removable back cushion cover with zip fastening, removable seat cushion cover with Velcro fastening.

Black painted iron-made foot with calamine and hydraulic pump with brake system 150 mm excursion.