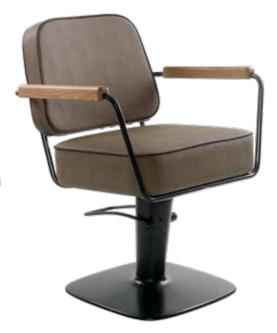

### Armchair

#### W 54 cm x P 60 cm x H min 89 - max 103 cm

Swivel chair with hydraulic pump with brake, black painted iron frame with calamine, transparent varnished solid oak armrests.

Extra comfort seat with elastic straps, removable back cushion cover with zip fastening, removable seat cushion cover with Velcro fastening.

Black painted iron-made foot with calamine and hydraulic pump with brake system 150 mm excursion.