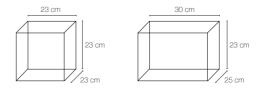

### Box

Black painted iron modular display cubes with calamine, visible welding and grinding and anti-corrosion treatment, available in two different sizes.

Modular box in wood-effect melamine.