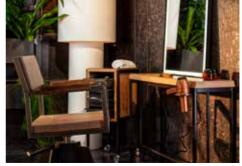

### Central table

#### W 220 cm x P 60 cm x H 80 cm

Black painted central iron table with calamine, visible welding and grinding and anti-corrosion treatment and wood-effect laminate top \*, complete with hairdryer door.