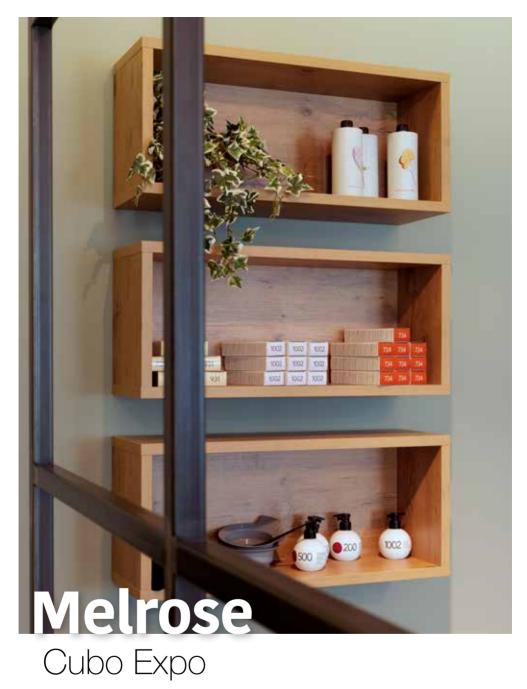

Modular box in wood-effect melamine.

### Box

Black painted iron modular display cubes with calamine, visible welding and grinding and anti-corrosion treatment, available in two different sizes.