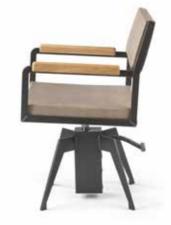

### Armchair

#### W 54 cm x P 60 cm x H min 89 - max 103 cm

Swivel chair with hydraulic pump with brake, black painted iron frame with calamine, transparent varnished solid oak armrests.

Extra comfort seat with elastic straps, removable back cushion cover with zip fastening, removable seat cushion cover with Velcro fastening.

Black painted iron-made foot with calamine and hydraulic pump with brake system 150 mm excursion.