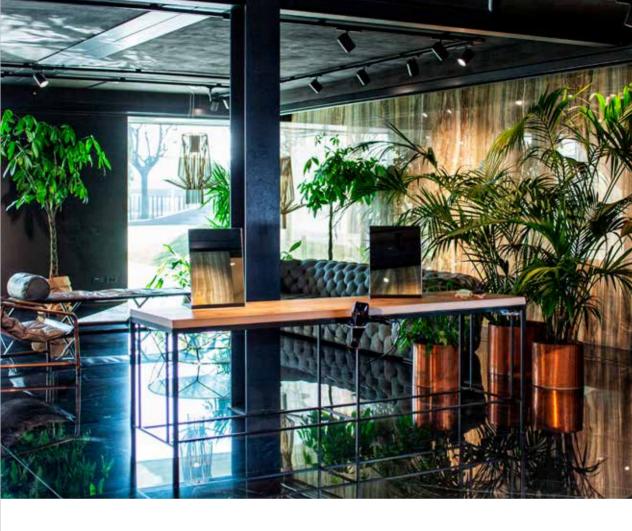

## Reception

### W 80 cm x P 50 cm x H 100 cm

Reception desk in wood-effect melamine with frontal top in iron with calamine, visible welding and grinding and anti-corrosion treatment.