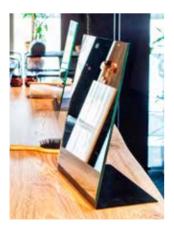

### **Manhattan**

Mirror

W 30 cm x H 40 cm Mirror with self-supporting iron support with calamine, visible welding and grinding and anti-corrosion treatment.