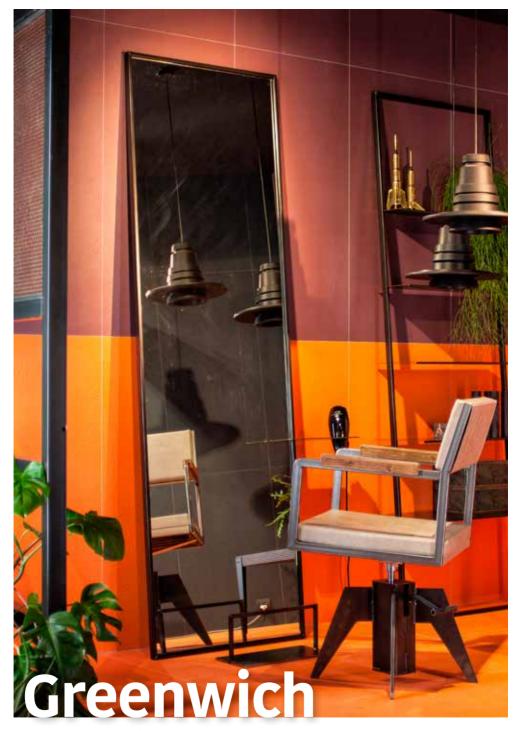

### Wall mirror

#### B 70 cm x H 230 cm

Black painted iron wall mirror unit with calamine, visible welding and grinding and anti-corrosion treatment, hair-dryer bracket.