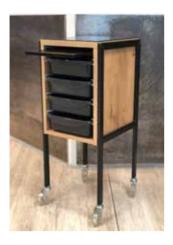

### **Coney Island**

Service trolley

W 35 cm x D 40 cm x H 85 cm Wood-effect melamine and iron with calamine trolley, pull-out metal tray with dryer and curling iron holder, four drawers and speedy wheels.