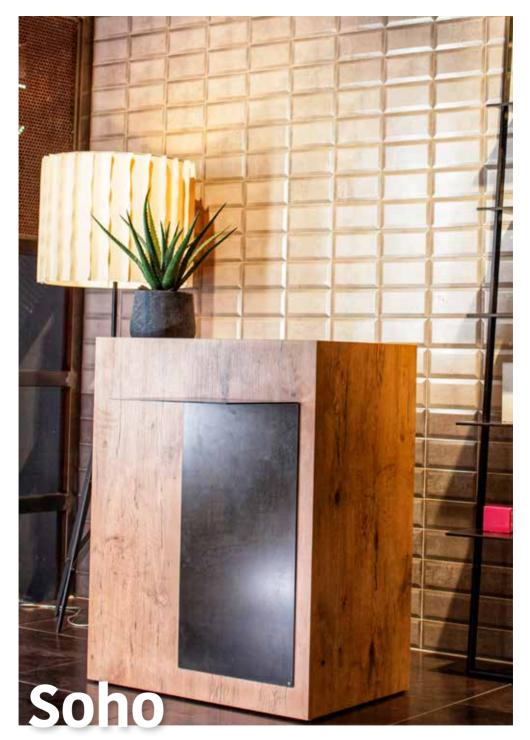

## Reception

### W 80 cm x P 50 cm x H 100 cm

Reception desk in wood-effect melamine with frontal top in iron with calamine, visible welding and grinding and anti-corrosion treatment.