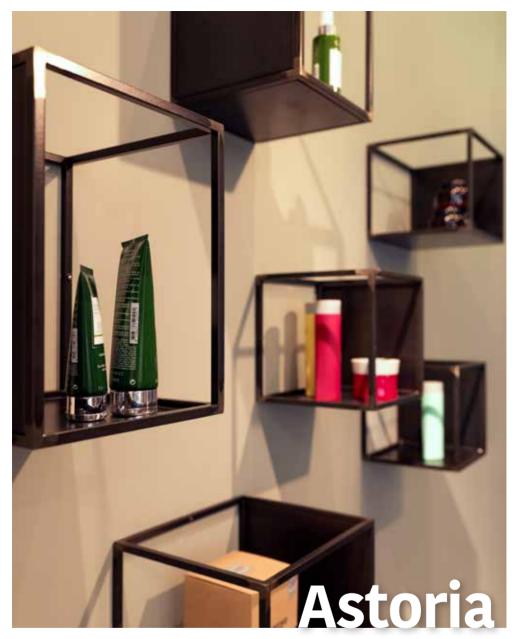

### Box

Black painted iron modular display cubes with calamine, visible welding and grinding and anti-corrosion treatment, available in two different sizes.

Modular box in wood-effect melamine.