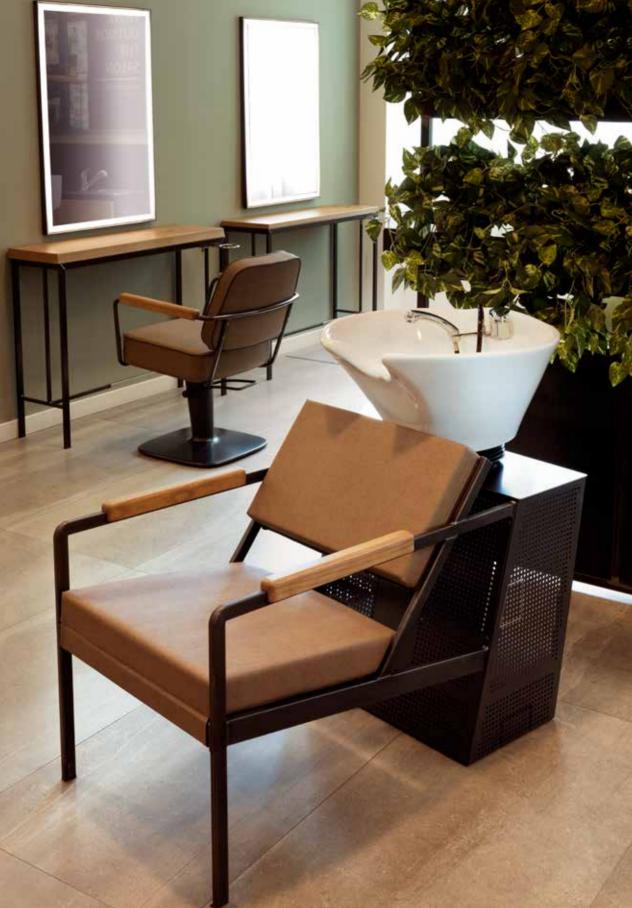

## Liberty

### Armchair

#### B 64 cm x P 67 cm x H 87 cm

Black metal iron tubular structure with calamine with anti-corrosion treatment.

Extra comfort padded seat with eco-leather/skai covering and contrasting edging.

Black painted iron-made foot with calamine and hydraulic pump with brake system 150 mm excursion, metal base insert and matt ABS (satin) carter.