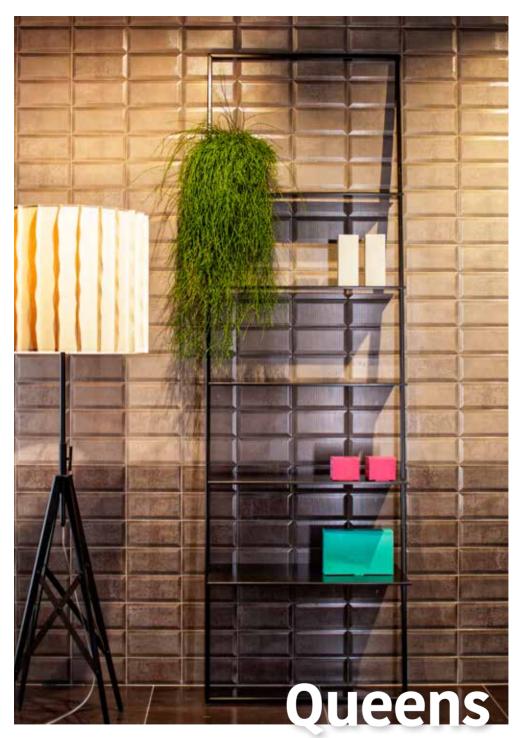

# Display unit

### B 70 cm x P 37 cm x H 230 cm

Black painted display with 5 iron shelves with calamine, visible welding and grinding and anti-corrosion treatment.