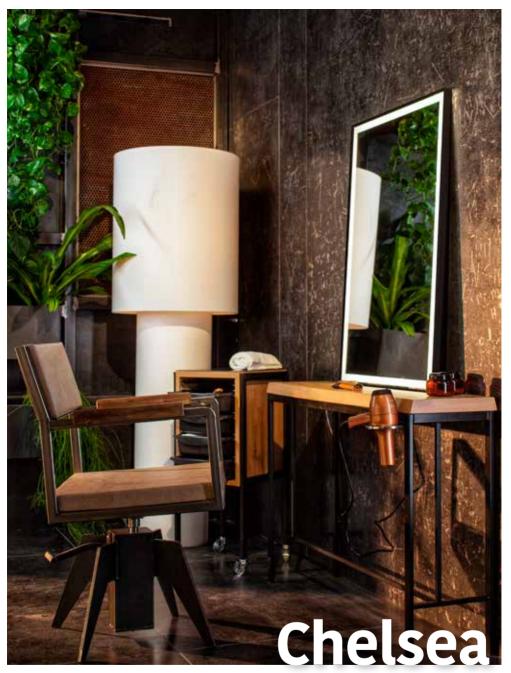

### Central table

#### W 220 cm x P 60 cm x H 80 cm

Black painted central iron table with calamine, visible welding and grinding and anti-corrosion treatment and wood-effect laminate top \*, complete with hairdryer door.

### Wall console

#### W 110 cm x D 30 cm x H 80 cm

Iron wall console with calamine, welding and visible grinding and anti-corrosion treatment and wood-effect top with hair-dryer holder.