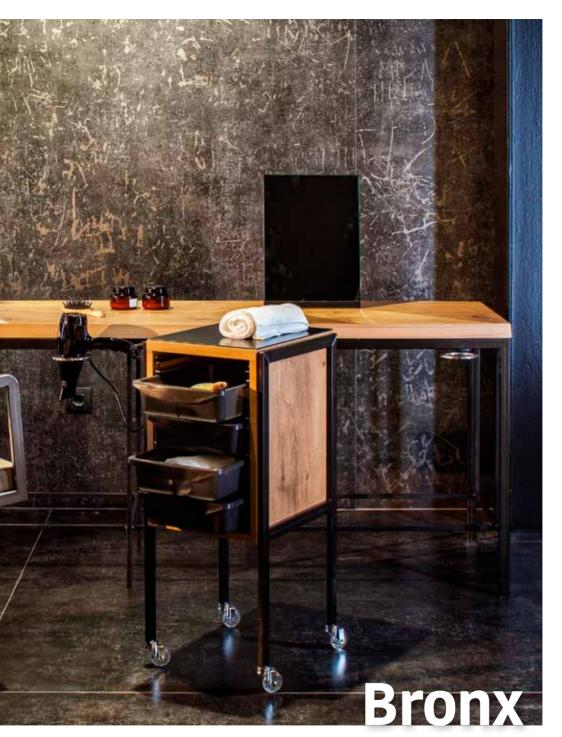

### **Coney Island**

Service trolley

W 35 cm x D 40 cm x H 85 cm Wood-effect melamine and iron with calamine trolley, pull-out metal tray with dryer and curling iron holder, four drawers and speedy wheels.