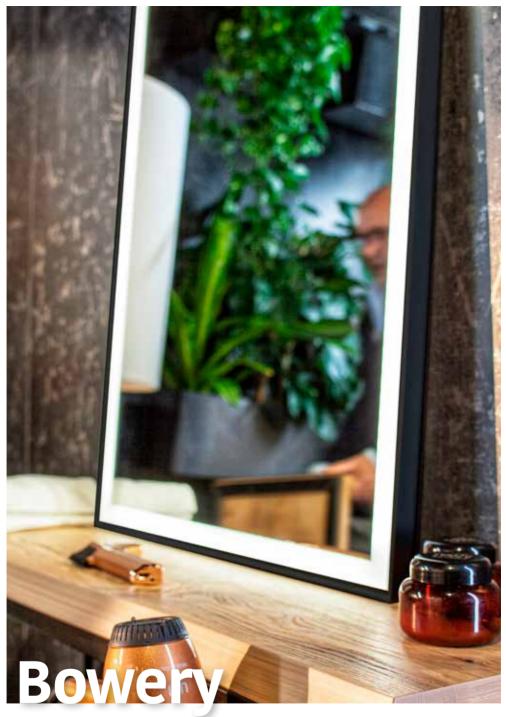

Mirror

#### W 67 cm x H 100 cm

Mirror whit built-in LED lighting mirror, black painted metal profile.