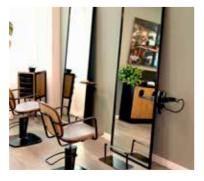

### Central mirror

#### W 70 cm x P 40 cm x H 230 cm

Double central mirror unit in black painted metal with calamine, visible welding and grinding and anti-corrosion treatment, dryer holder bracket and electrical sockets.