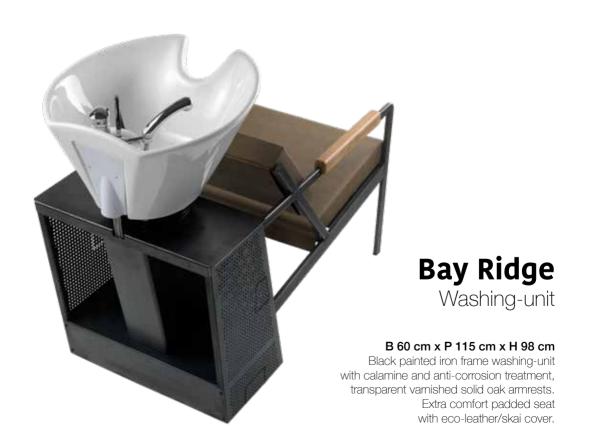

## Armchair



#### W 58 cm x D 58 cm x H min 78 - max 93 cm

Black metal iron tubular structure with calamine, seat in curved wood with expanded PU and covered in eco-leather/skai. Back-rest in curved wood with expanded PU and covered in eco-leather/skai. Wood-like rear finish.

Black painted iron-made foot with calamine and hydraulic pump with brake system 150 mm excursion, metal base insert and matt ABS (satin) carter.



## Liberty

### Armchair

#### B 64 cm x P 67 cm x H 87 cm

Black metal iron tubular structure with calamine with anti-corrosion treatment.

Extra comfort padded seat with eco-leather/skai covering and contrasting edging.

Black painted iron-made foot with calamine and hydraulic pump with brake system 150 mm excursion, metal base insert and matt ABS (satin) carter.







Modular box in wood-effect melamine.





### Box

Black painted iron modular display cubes with calamine, visible welding and grinding and anti-corrosion treatment, available in two different sizes.





#### BEAUTY STAR A.A.M. srl

Via dell'industria, 7 - 42019 Scandiano (RE) Italy tel. +39 0522 855747

www.beautystar.com info@beautystar.com



@beautystardesign



@beautystar\_official

BEAUTY STAR A.A.M SrL is a MALETTI GROUP

Company