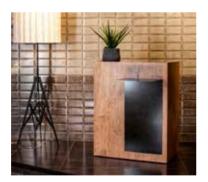

## Reception

### W 80 cm x P 50 cm x H 100 cm

Reception desk in wood-effect melamine with frontal top in iron with calamine, visible welding and grinding and anti-corrosion treatment.