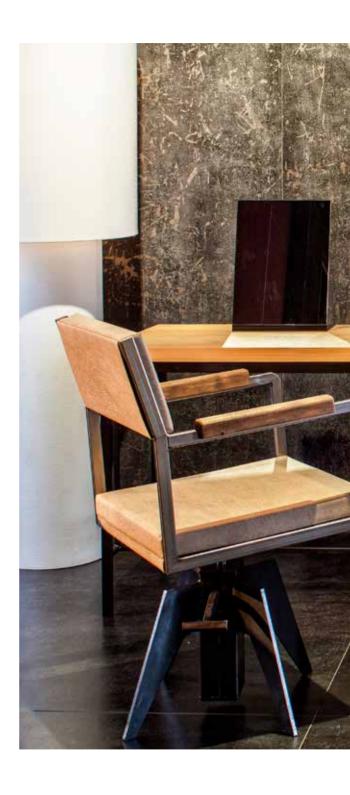

### Armchair

#### W 54 cm x P 60 cm x H min 89 - max 103 cm

Swivel chair with hydraulic pump with brake, black painted iron frame with calamine, transparent varnished solid oak armrests.

Extra comfort seat with elastic straps, removable back cushion cover with zip fastening, removable seat cushion cover with Velcro fastening.

Black painted iron-made foot with calamine and hydraulic pump with brake system 150 mm excursion.