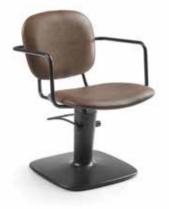

### Armchair

#### W 58 cm x D 58 cm x H min 78 - max 93 cm

Black metal iron tubular structure with calamine, seat in curved wood with expanded PU and covered in eco-leather/skai. Back-rest in curved wood with expanded PU and covered in eco-leather/skai. Wood-like rear finish.

Black painted iron-made foot with calamine and hydraulic pump with brake system 150 mm excursion, metal base insert and matt ABS (satin) carter.